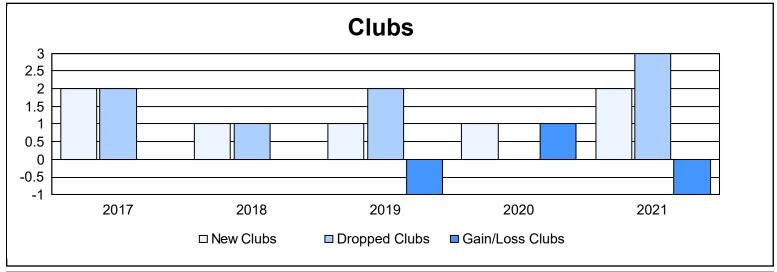

District 354 H As of June 2021 Cumulative

| Year      | New<br>Clubs | Dropped<br>Clubs | Gain/<br>Loss<br>Clubs | New<br>Members | Charter<br>Members | Reinstate<br>Members | Transfer<br>Members | Total<br>Member<br>Added | Total<br>Members<br>Dropped | Gain/<br>Loss<br>Members |
|-----------|--------------|------------------|------------------------|----------------|--------------------|----------------------|---------------------|--------------------------|-----------------------------|--------------------------|
| 2016-2017 | 2            | 2                | 0                      | 378            | 62                 | 11                   | 2                   | 453                      | 357                         | 96                       |
| 2017-2018 | 1            | 1                | 0                      | 261            | 30                 | 11                   | 0                   | 302                      | 362                         | -60                      |
| 2018-2019 | 1            | 2                | -1                     | 226            | 29                 | 23                   | 2                   | 280                      | 388                         | -108                     |
| 2019-2020 | 1            | 0                | 1                      | 266            | 56                 | 40                   | 2                   | 364                      | 338                         | 26                       |
| 2020-2021 | 2            | 3                | -1                     | 167            | 62                 | 10                   | 2                   | 241                      | 275                         | -34                      |
| Average   | 1            | 2                | 0                      | 260            | 48                 | 19                   | 2                   | 328                      | 344                         | -16                      |